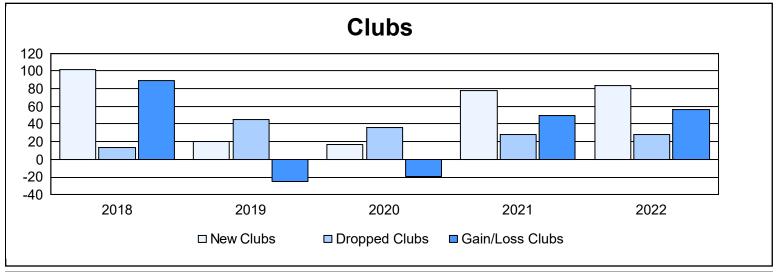

| Year      | New<br>Clubs | Dropped<br>Clubs | Gain/<br>Loss<br>Clubs | New<br>Members | Charter<br>Members | Reinstate<br>Members | Transfer<br>Members | Total<br>Member<br>Added | Total<br>Members<br>Dropped | Gain/<br>Loss<br>Members |
|-----------|--------------|------------------|------------------------|----------------|--------------------|----------------------|---------------------|--------------------------|-----------------------------|--------------------------|
| 2017-2018 | 102          | 13               | 89                     | 2,774          | 2,534              | 150                  | 54                  | 5,512                    | 1,506                       | 4,006                    |
| 2018-2019 | 20           | 45               | -25                    | 999            | 649                | 397                  | 49                  | 2,094                    | 4,050                       | -1,956                   |
| 2019-2020 | 17           | 36               | -19                    | 757            | 525                | 159                  | 80                  | 1,521                    | 2,732                       | -1,211                   |
| 2020-2021 | 78           | 28               | 50                     | 1,310          | 2,000              | 133                  | 60                  | 3,503                    | 1,991                       | 1,512                    |
| 2021-2022 | 84           | 28               | 56                     | 1,363          | 2,030              | 115                  | 79                  | 3,587                    | 2,697                       | 890                      |
| Average   | 60           | 30               | 30                     | 1,441          | 1,548              | 191                  | 64                  | 3,243                    | 2,595                       | 648                      |